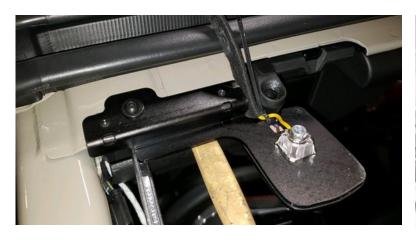

#### (2)- RELOCATE SATELLITE ANTENNA:

- A. Un-bolt Satellite Antenna and separate its wire from other wires by removing the tape holding them together.
- B. Free enough wire to relocate the satellite antenna to front windshield frame (near driver's side sun visor)
- C. Install the Antenna on the Maximus-3 Relocation Bracket using factory 4-prong clip and provided M6 fastener.
- D. Install the Antenna Relocation Bracket to the hole on the windshield frame use the provided M6 bolt, washer, and flange nut