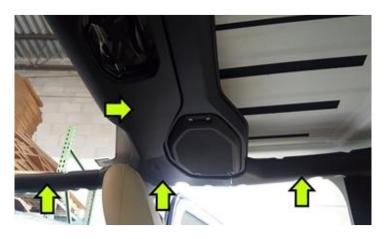

#### (1)- REMOVE SOUNDBAR & TRIM-PIECES

- A. Remove the driver's side "Freedom Panel"
- B. Remove all T-25 torx bolts on plastic trim pieces, then pull to release clips.
- C. Remove all T-25 torx bolts on Soundbar, then pull to release clips.
- D. Unclip all electrical harnesses from soundbar and antennas (4x harnesses in our JL Rubicon)
- E. Remove the (6) soundbar bolts, using a 10 mm socket wrench