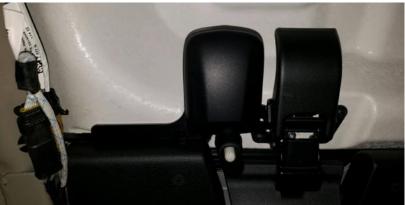

#### (2)- RELOCATE SATELLITE ANTENNA:

- A. Un-bolt Satellite Antenna and separate its wire from other wires by removing the tape holding them together.
- B. Free enough wire to relocate the satellite antenna to front windshield frame (near driver's side sun visor)
- C. Install the Antenna on the Maximus-3 Relocation Bracket using factory 4-prong clip and provided M6 fastener.
- D. Install the Antenna Relocation Bracket to the hole on the windshield frame use the provided M6 bolt, washer, and flange nut