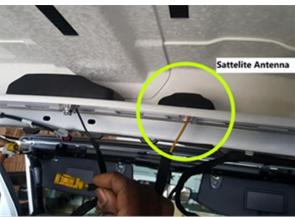

#### (2)- RELOCATE SATELLITE ANTENNA:

- A. Un-bolt Satellite Antenna and separate its wire from other wires by removing the tape holding them together.
- B. Free enough wire to relocate the satellite antenna to front windshield frame (near driver's side sun visor)
- C. Install the Antenna on the Maximus-3 Relocation Bracket using factory 4-prong clip and provided M6 fastener.
- D. Install the Antenna Relocation Bracket to the hole on the windshield frame use the provided M6 bolt, washer, and flange nut