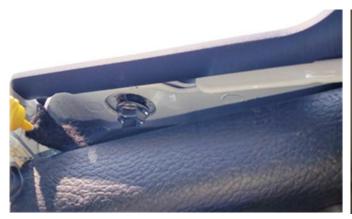

#### (2)- RELOCATE SATELLITE ANTENNA:

- A. Un-bolt Satellite Antenna and separate its wire from other wires by removing the tape holding them together.
- B. Free enough wire to relocate the satellite antenna to front windshield frame (near driver's side sun visor)
- C. Install the Antenna on the Maximus-3 Relocation Bracket using factory 4-prong clip and provided M6 fastener.
- D. Install the Antenna Relocation Bracket to the hole on the windshield frame use the provided M6 bolt, washer, and flange nut