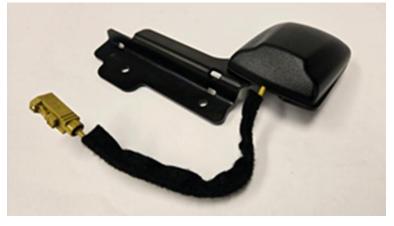

#### (2)- RELOCATE SATELLITE ANTENNA:

- A. Un-bolt Satellite Antenna and separate its wire from other wires by removing the tape holding them together.
- B. Free enough wire to relocate the satellite antenna to front windshield frame (near driver's side sun visor)
- C. Install the Antenna on the Maximus-3 Relocation Bracket using factory 4-prong clip and provided M6 fastener.
- D. Install the Antenna Relocation Bracket to the hole on the windshield frame use the provided M6 bolt, washer, and flange nut