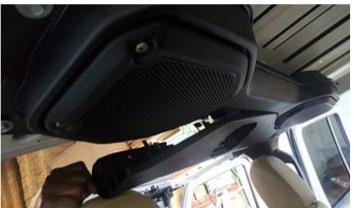

#### (1)- REMOVE SOUNDBAR & TRIM-PIECES

- A. Remove the driver's side "Freedom Panel"
- B. Remove all T-25 torx bolts on plastic trim pieces, then pull to release clips.
- C. Remove all T-25 torx bolts on Soundbar, then pull to release clips.
- D. Unclip all electrical harnesses from soundbar and antennas (4x harnesses in our JL Rubicon)
- E. Remove the (6) soundbar bolts, using a 10 mm socket wrench