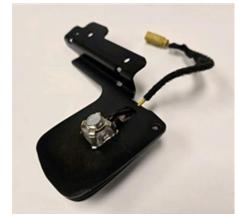

## **SKU # JL3003AB**

#### (2)- RELOCATE SATELLITE ANTENNA:

- A. Un-bolt Satellite Antenna and separate its wire from other wires by removing the tape holding them together.
- B. Free enough wire to relocate the satellite antenna to front windshield frame (near driver's side sun visor)
- C. Install the Antenna on the Maximus-3 Relocation Bracket using factory 4-prong clip and provided M6 fastener.
- D. Install the Antenna Relocation Bracket to the hole on the windshield frame use the provided M6 bolt, washer, and flange nut