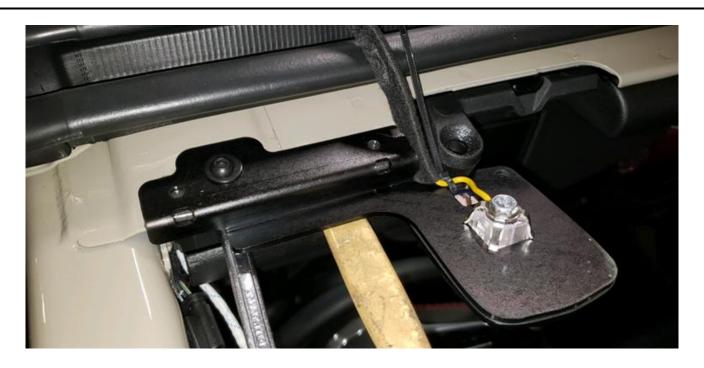

#### (2)- RELOCATE SATELLITE ANTENNA:

- A. Un-bolt Satellite Antenna and separate its wire from other wires by removing the tape holding them together.
- B. Free enough wire to relocate the satellite antenna to front windshield frame (near driver's side sun visor)
- C. Install the Antenna on the Maximus-3 Relocation Bracket using factory 4-prong clip and provided M6 fastener.
- D. Install the Antenna Relocation Bracket to the hole on the windshield frame use the provided M6 bolt, washer, and flange nut